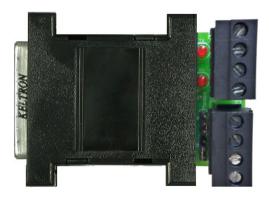

# **OVERVIEW**

Single Channel RS-232 to RS-485 Converter for Master or Sub communications. This module provides the RS-232 Tx and Rx of the DB-25 connector also on a terminal block for ease of use. Onboard jumpers cross TX and RX for connections to different equipment

- RS-232 to RS-485 Converter
- RS-232 Input via Terminal Block or DB25 female
- RS-485 Output via Terminal Block
- 12VDC Power by Controller

- Over Voltage Protection
- UL 294 / UL 1076
- Protocol Independent
- Status LEDs

## **Inputs**

1 - RS-232 via Terminal Block or DB25 female

# **Outputs**

1 - RS-485 Output / 4 Wire Terminal Block