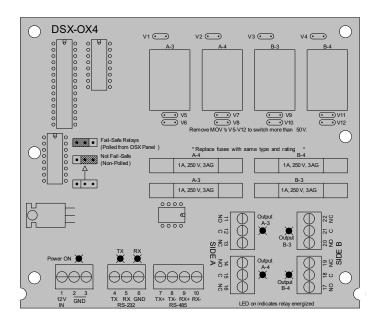

## **OVERVIEW**

The OX4 Module is a Four Relay Extender which connects to DSX-1022 and DSX-1042 Controllers.

The OX4 provides four fully functional fused relay Outputs.

Relays are rated at 5A at 30VDC / 125VAC with the common terminals fused at 1A.

The module mounts on a 1040E Rail or on 4 adhesive standoffs.

Communication to the module is RS-232 or RS-485 allowing the module to be 50' (RS-232) to 4000' (RS-485) from the connected Sub Controller.