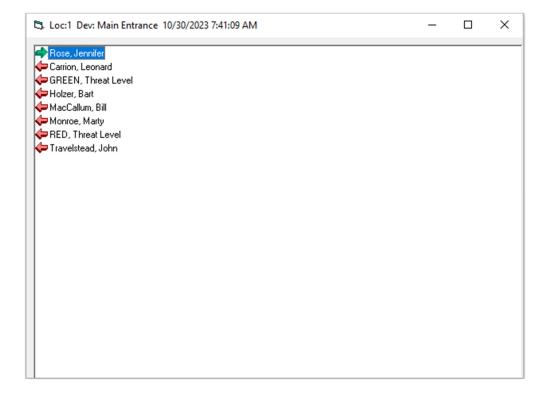

When selected the Card Holder status is displayed in the Bar at the Top:

- Location / Door.
- Date and Time of selected Card Holders last use.

## Arrows:

- Green Arrow indicates Card Holder is "In".
- Red Arrow indicates Card Holder is "Out".