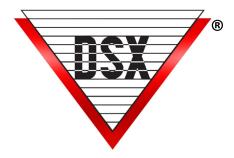

# ENCLOSURE SPECIFICATIONS

### DSX CONTROLLER ENCLOSURES

Custom Built using design criteria from Installers and Service Technicians

Built for Commercial Installation with Wire Channels and Conduit Knockouts

Conduit Knockouts located at the top, bottom, back and both sides of the Enclosure. Allow for easy connection of stacked or adjacent enclosures.

Wire Channels prevent wire entanglements, confusion and traveling from one Enclosure to another.

Built in Wire Tie Anchors allow the installer to use the supplied wire ties to dress out the panel's field wiring resulting in a neat and serviceable system.

- 18 Ga Steel Cabinets
- Black Powder Coat Finish
- White Silkscreen Logo
- Furnished with Lock & Key to secure against unauthorized personnel.

Can be ordered separately from the Cont