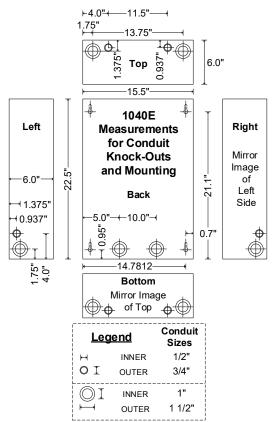

Commercial Installation with Wire Channels and Conduit Knockouts

Conduit Knockouts located at the top, bottom, back and both sides of the Enclosure. Allow for easy connection of stacked or adjacent enclosures.

Wire Channels prevent wire entanglements, confusion and traveling from one Enclosure to another.

Built in Wire Tie Anchors allow the installer to use the supplied wire ties to dress out the panel's field wiring resulting in a neat and serviceable system.

- 18 Ga Steel Cabinets
- Black Powder Coat Finish
- White Silkscreen Logo
- Furnished with Lock & Key to secure against unauthorized personnel.

Can be ordered separately from the Controllers allowing installation, conduit and wiring to each panel location to be completed before purchase of the Controller.

#### 1040E Enclosure



#### **1022E ENCLOSURE**



OUTER

**k**→

1 1/2"

## 1040 PE / PEB Enclosure



DSX ACCESS SYSTEMS, INC.