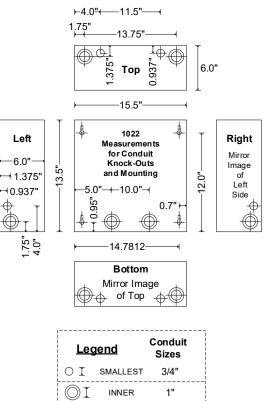

Wire Channels and Conduit Knockouts

Conduit Knockouts located at the top, bottom, back and both sides of the Enclosure. Allow for easy connection of stacked or adjacent enclosures.

Wire Channels prevent wire entanglements, confusion and traveling from one Enclosure to another.

Built in Wire Tie Anchors allow the installer to use the supplied wire ties to dress out the panel's field wiring resulting in a neat and serviceable system.

- 18 Ga Steel Cabinets
- Black Powder Coat Finish
- White Silkscreen Logo
- Furnished with Lock & Key to secure against unauthorized personnel.

Can be ordered separately from the Controllers allowing installation, conduit and wiring to each panel location to be completed before purchase of the Controller.

#### 1040E Enclosure



#### **1022E ENCLOSURE**



OUTER

**k**→

1 1/2"

## 1040 PE / PEB Enclosure



DSX ACCESS SYSTEMS, INC.