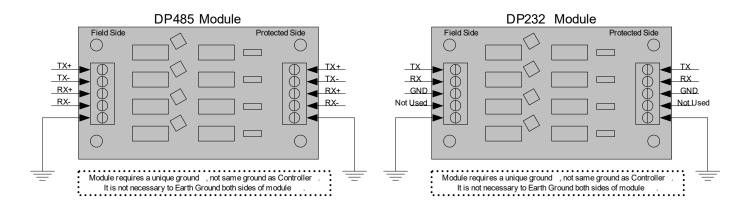

Figure 1 DSX-DP232/485 Typical Application

Figure 2 RS-485 Communications between Controllers

Figure 3 RS-232 Communication between PC and Master