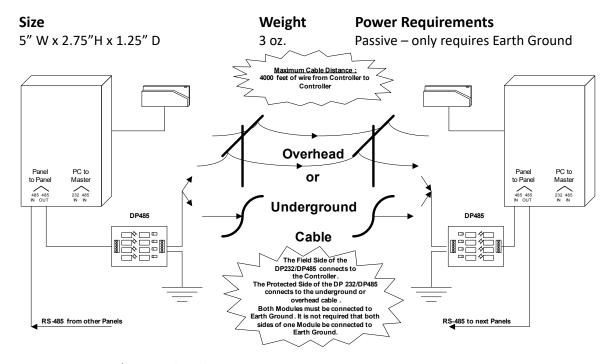

Figure 1 DSX-DP232/485 Typical Application

Figure 2 RS-485 Communications between Controllers

Figure 3 RS-232 Communication between PC and Master